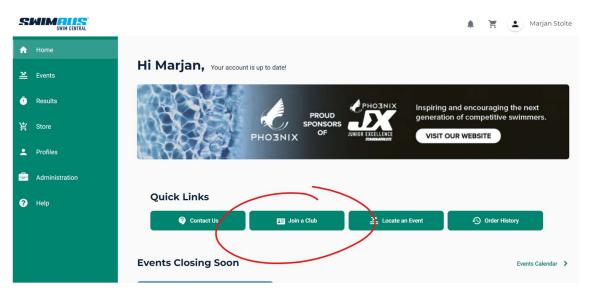

## Step 3:

Fill in the field requested:

Step 4:

Once you have made an account login. And click Join a club