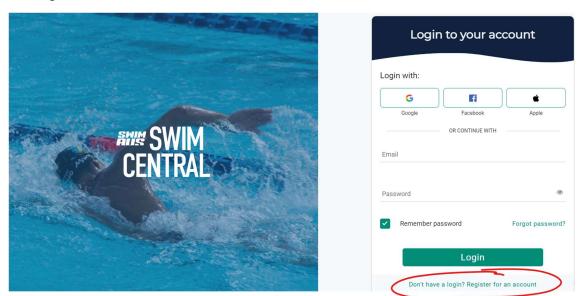

## Step 3:

Fill in the field requested:

Step 4:

Once you have made an account login. And click Join a club