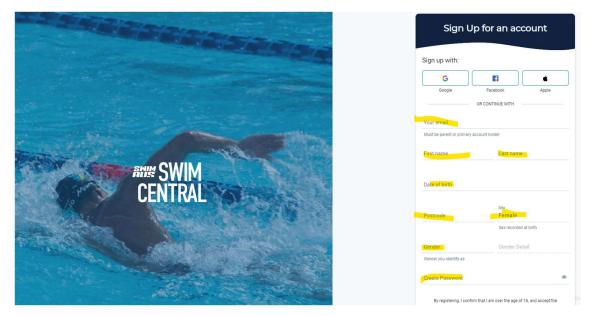

## Step 3:

Fill in the field requested:

Step 4:

Once you have made an account login. And click Join a club